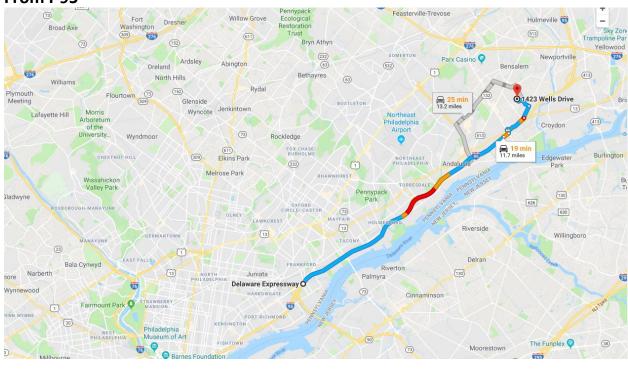

## From I-95

| 1.    | Head northeast on I-95 N                                                     | 10 min (9.6 |
|-------|------------------------------------------------------------------------------|-------------|
| 2.    | Take exit 37 for PA-132/Street Rd                                            | 9.          |
| e US- | -13 N/Bristol Pike, Bensalem Blvd and Bridgewater Rd to Wells Dr in Bensalem |             |
| 3.    | Use the right lane to turn left onto PA-132 W/Street Rd                      | 6 min (2.1  |
| 4.    | Slight right onto the US-13/Bristol Pike ramp                                | 0           |
| 5.    | Turn left onto US-13 N/Bristol Pike                                          | 0           |
| 6.    | Turn left onto Bensalem Blvd                                                 | c           |
| 7.    | Turn left onto Bridgewater Rd                                                | c           |
| 8.    |                                                                              | c           |
|       | 1 Destination will be on the right                                           |             |

1423 Wells Dr Bensalem, PA 19020 From Pennsylvania Turnpike