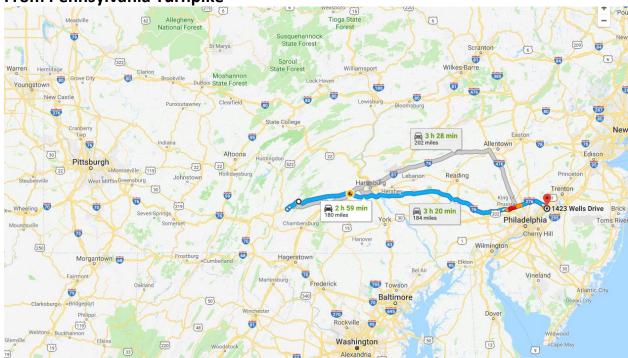

1423 Wells Dr Bensalem, PA 19020 From Pennsylvania Turnpike

#### Follow I-76 E and I-276 E to PA-132 E in Bensalem. Take exit 352 from I-276 E

| t | 1.  | Head west on I-76 W  ▲ Toll road                                                                               | h 39 min (176 mi) |
|---|-----|----------------------------------------------------------------------------------------------------------------|-------------------|
| ۲ | 2.  | Take exit 189 toward PA-75/Willow Hill/Fort Loudon  ▲ Partial toll road                                        | 8.1 mi            |
| 4 | 3.  | Turn left onto PA-75 N                                                                                         | 0.8 mi            |
| r | 4.  | Turn right onto Old State Rd                                                                                   | 1.6 m             |
| 4 | 5.  | Sharp left onto PA-75 S                                                                                        | 0.2 mi            |
| r | 6.  | Turn right  ▲ Partial toll road                                                                                |                   |
| ŕ | 7.  | Keep right at the fork, follow signs for Interstate 76 E/Harrisburg and merge onto I-76 E  ▲ Partial toll road | 0.5 m             |
| t | 8.  | Continue onto Pennsylvania Turnpike  ▲ Toll road                                                               | ——— 137 mi        |
| t | 9.  | Continue onto I-276 E/Pennsylvania Turnpike  ▲ Toll road                                                       | 0.4 mi            |
| t | 10. | Continue straight to stay on I-276 E  ▲ Toll road                                                              | 24.5 mi           |
| ۴ | 11. | Take exit 352 for PA-132/Street Road  ▲ Toll road                                                              | 0.6 m             |
|   |     |                                                                                                                | 0.4 m             |

#### Continue on PA-132 E. Take Byberry Rd to Wells Dr

|    |     |                                                                    | — 10 min (3.6 mi) |
|----|-----|--------------------------------------------------------------------|-------------------|
| 4  | 12. | Turn left onto PA-132 E                                            |                   |
|    |     | 1 Pass by Bank of America Financial Center (on the left in 1.2 mi) |                   |
| 4  | 10  | Turn left onto Mechanicsville Rd                                   | 1.2 mi            |
| 1  | 13. | full fet office wechanicsvine Au                                   | 0.3 mi            |
| Γ* | 14. | Turn right onto Byberry Rd                                         |                   |
|    |     |                                                                    | 1.2 mi            |
| Γ, | 15. | Turn right onto Bridgewater Rd                                     |                   |
| _  | 4.6 | To delicate Will De                                                | 0.6 mi            |
| Ļ  | 16. | Turn right onto Wells Dr  Destination will be on the right         |                   |
|    |     | Destination will be of the right                                   | 0.3 mi            |
|    |     |                                                                    | 0.5111            |